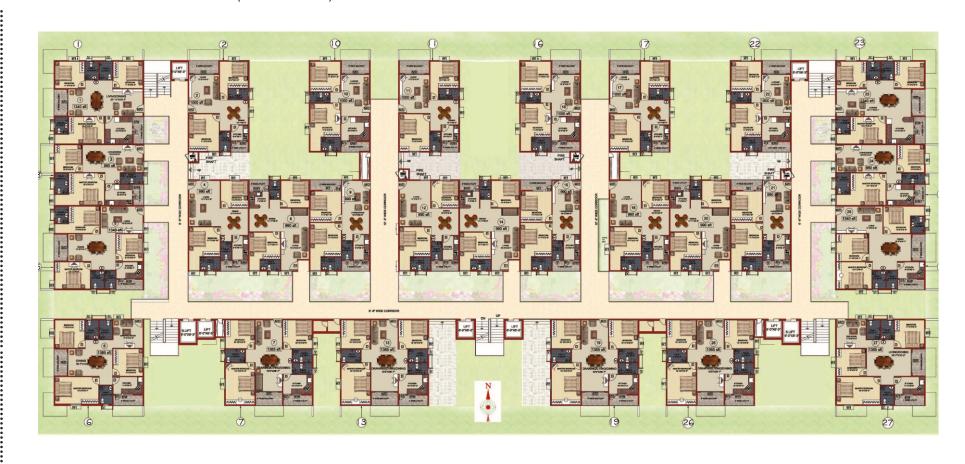

#### TYPICAL FLOOR PLAN 2ND TO 9TH FLOOR (BLOCK-2)

...... SUPER BUILT-UP AREA (2nd - 9th Floor)

| Flat No             | 1    | 2    | 3    | 4   | 5    | 6    | 7    | 8    | 9    | 10   | 11   | 12   | 13   | 14  |
|---------------------|------|------|------|-----|------|------|------|------|------|------|------|------|------|-----|
| Super Built-Up Area | 1480 | 1060 | 1045 | 990 | 1440 | 1605 | 1420 | 990  | 990  | 1055 | 1060 | 990  | 1420 | 990 |
|                     |      |      |      |     |      |      |      |      |      |      |      |      |      |     |
| Flat No             | 15   | 16   | 17   | 18  | 19   | 20   | 21   | 22   | 23   | 24   | 25   | 26   | 27   |     |
| Super Built-Up Area | 990  | 1055 | 1060 | 990 | 1420 | 990  | 990  | 1055 | 1480 | 1045 | 1440 | 1420 | 1605 |     |