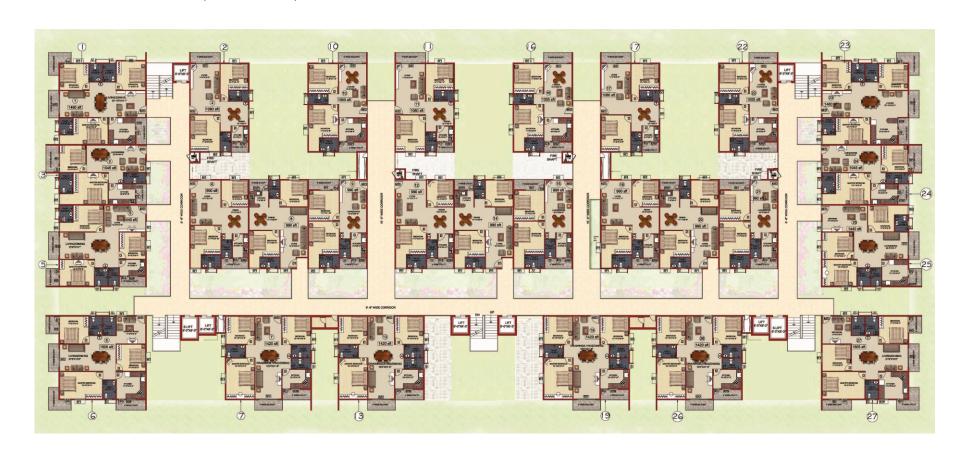

# TYPICAL FLOOR PLAN GROUND & 1ST FLOOR (BLOCK-2)

### SUPER BUILT-UP AREA (Ground - 1st Floor)

| Flat No             | 1    | 2    | 3    | 4   | 5    | 6    | 7    | 8    | 9    | 10   | 11   | 12   | 13   | 14  |
|---------------------|------|------|------|-----|------|------|------|------|------|------|------|------|------|-----|
| Super Built-Up Area | 1340 | 1000 | 980  | 990 | 1340 | 1385 | 1365 | 990  | 990  | 1000 | 1000 | 990  | 1365 | 990 |
|                     |      |      |      |     |      |      |      |      |      |      |      |      |      |     |
| Flat No             | 15   | 16   | 17   | 18  | 19   | 20   | 21   | 22   | 23   | 24   | 25   | 26   | 27   |     |
| Super Built-Up Area | 990  | 1000 | 1000 | 990 | 1365 | 990  | 990  | 1000 | 1340 | 980  | 1340 | 1365 | 1385 |     |