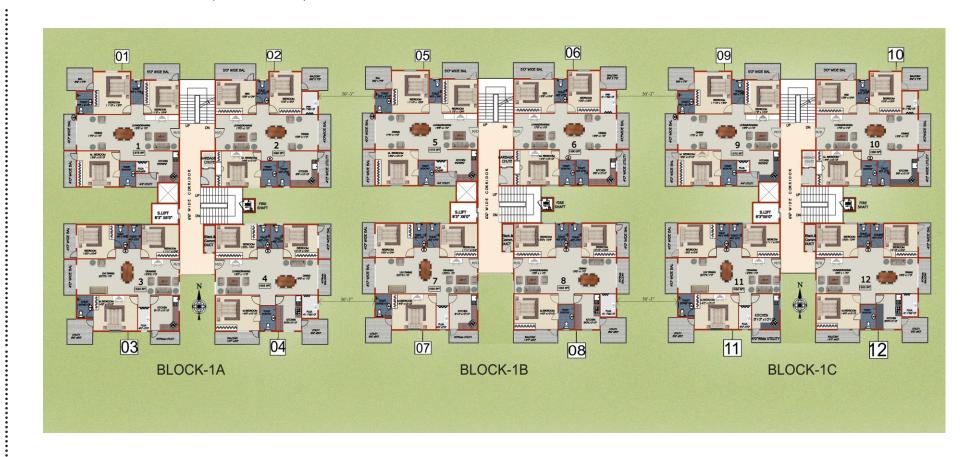

## TYPICAL FLOOR PLAN 2ND TO 9TH FLOOR (BLOCK-1)

...... SUPER BUILT-UP AREA (2nd - 9th Floor)

| Flat No             | 1    | 2    | 3    | 4    | 5    | 6    |
|---------------------|------|------|------|------|------|------|
| Super Built-Up Area | 1575 | 1590 | 1530 | 1555 | 1575 | 1590 |
| Flat No             | 7    | 8    | 9    | 10   | 11   | 12   |
| Super Built-Up Area | 1530 | 1555 | 1575 | 1590 | 1530 | 1555 |