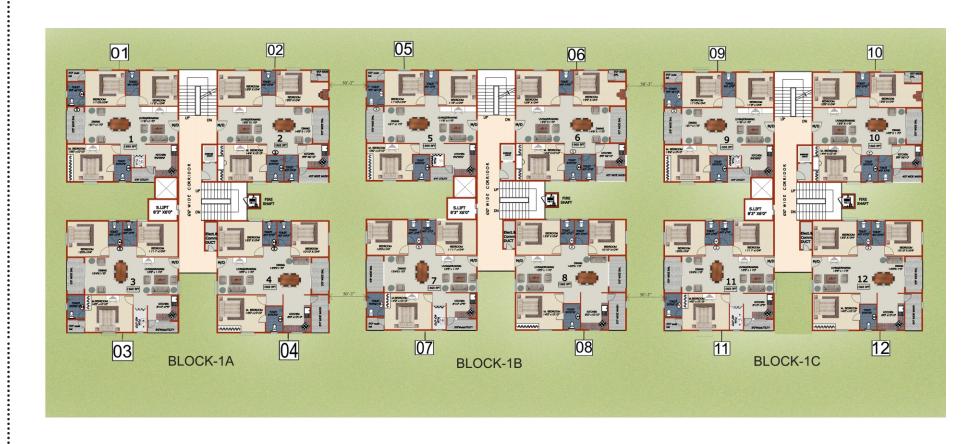

#### TYPICAL FLOOR PLAN 1ST FLOOR (BLOCK-1)

...... SUPER BUILT-UP AREA (2nd - 9th Floor)

| Flat No             | 1    | 2    | 3    | 4    | 5    | 6    |
|---------------------|------|------|------|------|------|------|
| Super Built-Up Area | 1355 | 1365 | 1365 | 1365 | 1355 | 1365 |
| Flat No             | 7    | 8    | 9    | 10   | 11   | 12   |
| Super Built-Up Area | 1365 | 1365 | 1355 | 1365 | 1365 | 1365 |